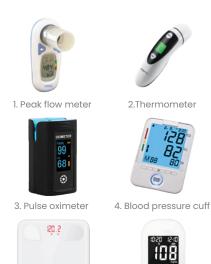

## **Monitor all** devices in one App

TRH phone app also can be used as hub for true medical device Remote Patient Monitoring with EKG, Pulse Oximetry, Scale, Glucometer, Continuous Glucose Monitor etc.

5. Scale

6. Glucometer