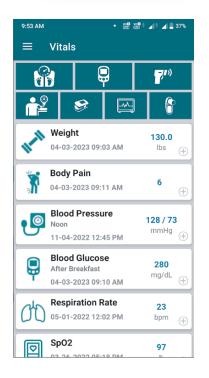

## **Monitor all** devices in one App

TRH phone app also can be used as hub for true medical device Remote Patient Monitoring with EKG, Pulse Oximetry, Scale, Glucometer, Continuous Glucose Monitor etc.

5. Scale

6. Glucometer