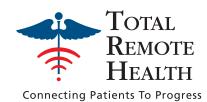

REMOTE PATIENT MONITORING

## Watching

Wellness

Watching Wellness monitoring program can be part of your client community overall program to promote healthy lifestyle and overall improved well-being.

Based on 4G remote monitoring watch with combined platform for multi-client review and monitoring.



## 4G Wrist Watch Delivers:

Watch is truly standalone 4G, does not require smartphone for connectivity.

- Remote monitoring screening vitals including Blood Pressure, Heart Rate, Pulse Oximetry
- Direct connect voice 4G communication with separate individual phone number for immediate connectivity and communication with client
- Video clip chat features activity monitoring features: pedometer, sedentary monitor emergency medical alert features, SOS button for medical alert
- GPS locator